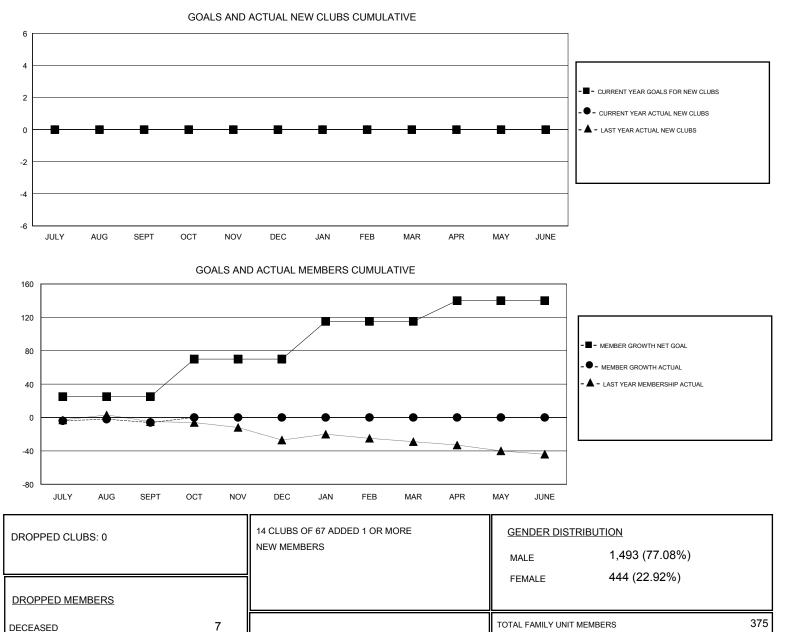

## District 27 B1

Results as of: 9/30/2019

| GMT:                  | LOCATION WISCONSIN |           |               |                       |                           |                         | GMT CA                                             |
|-----------------------|--------------------|-----------|---------------|-----------------------|---------------------------|-------------------------|----------------------------------------------------|
| Clubs                 |                    |           |               | Members               |                           |                         |                                                    |
| RESULTS FOR 2019-2020 |                    |           |               | RESULTS FOR 2019-2020 |                           |                         |                                                    |
| QUARTER               | NEW CLUB GOAL      | NEW CLUBS | DROPPED CLUBS | QUARTER               | MEMBER GROWTH NET<br>GOAL | MEMBER GROWTH<br>ACTUAL | DROPPED<br>MEMBERS ACTUAL<br>(including transfers) |
| JULY/AUG/SEPT         | 0                  | 0         | 0             | JULY/AUG/SEPT         | 25                        | 35                      | 39                                                 |
| OCT/NOV/DEC           | 0                  | 0         | 0             | OCT/NOV/DEC           | 45                        | 0                       | 0                                                  |
| JAN/FEB/MAR           | 0                  | 0         | 0             | JAN/FEB/MAR           | 45                        | 0                       | 0                                                  |
| APR/MAY/JUNE          | 0                  | 0         | 0             | APR/MAY/JUNE          | 25                        | 0                       | 0                                                  |

CLICK HERE FOR CUMULATIVE

MEMBERSHIP DATA

0

32

39

CLUB CANCELLED

OTHER

TOTAL MBR0181 FAMILY MEMBERS PAYING HALF